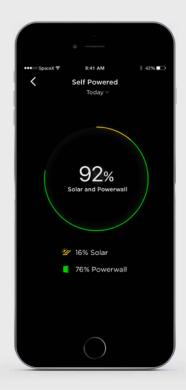

#### Performance

View a live graph of your daily, weekly, monthly or annual energy generation.