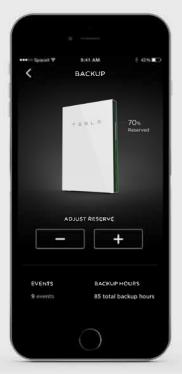

#### **Energy Reserve**

Navigate between Powerwall features, monitor its energy reserve and receive notifications when it switches to Back-up Mode.