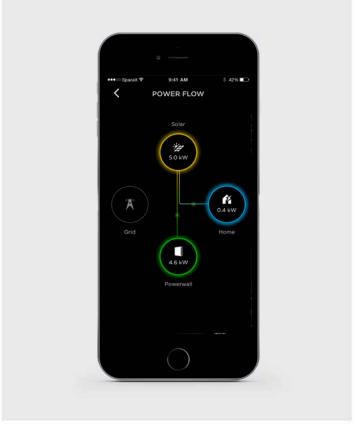

### **Power Flow**

Monitor your solar, Powerwall and home energy use in real time, and receive notifications about utility power outages.

Tesla Demo App for Powerwall T = 5 L Fi Page 1