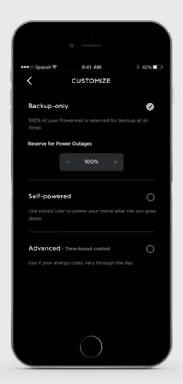

# Customise Operating Mode

Customise all standard and special operating modes available with Powerwall.

The customer will receive their Tesla Account login upon ordering and their Powerwall will appear directly after installation.