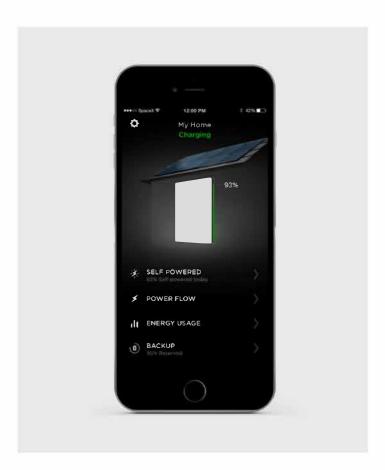

#### **Energy Reserve**

Navigate between Powerwall features, monitor its energy reserve and receive notifications when it switches to Back-up Mode.